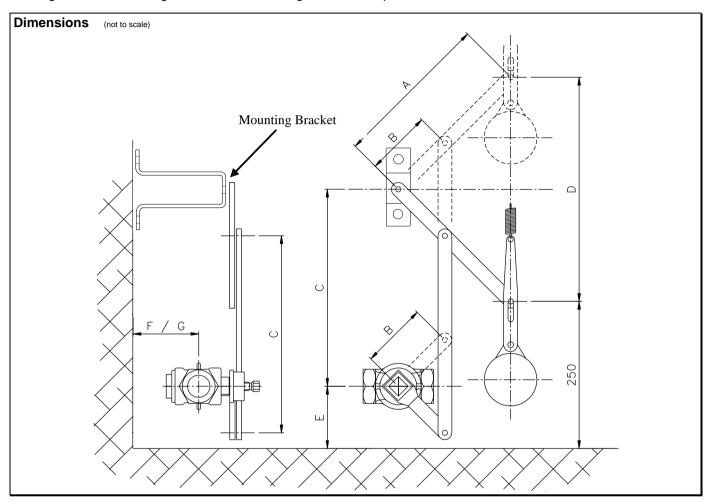

## FIRE VALVE SPECIAL LINKAGE MKII

The special linkage is used when the free-fall valve installation is too low for a normal lever and weight arrangement. The linkage can be fitted to flanged or screwed valves from 1" to 6" in size. The linkage is constructed from mild steel and is painted red in colour.

| PART NUMBER | Valve Size | A lever<br>length | B lever<br>length | C link<br>length | D drop | E min<br>clearance | F min dist<br>from wall | G min dist<br>from wall to<br>remove<br>plug | Weight  |
|-------------|------------|-------------------|-------------------|------------------|--------|--------------------|-------------------------|----------------------------------------------|---------|
| 10903401H   | 1"         | 330               | 76                | 386              | 467    | 89                 | 76                      | 254                                          | 1x 5lb  |
| 10903402H   | 1¼"        | 330               | 76                | 386              | 467    | 89                 | 76                      | 254                                          | 1x 5lb  |
| 10903402H   | 11⁄2"      | 330               | 76                | 386              | 467    | 89                 | 76                      | 254                                          | 1x 10lb |
| 10903404H   | 2"         | 394               | 76                | 419              | 548    | 108                | 102                     | 330                                          | 1x 15lb |
| 10903404H   | 21/2"      | 394               | 76                | 419              | 548    | 114                | 102                     | 330                                          | 1x 15lb |
| 10903406H   | 3"         | 483               | 94                | 432              | 610    | 127                | 152                     | 457                                          | 1x 15lb |
| 10903407H   | 4Ӡ         | 610               | 124               | 546              | 610    | 127                | 165                     | 470                                          | 2x 15lb |
| 10903408H   | 5Ӡ         | 1067              | 238               | 779              | 1508   | 216                | 178                     | 559                                          | 2x 15lb |
| 10903409H   | 6Ӡ         | 1067              | 238               | 779              | 1508   | 216                | 203                     | 660                                          | 4x 15lb |

† The 4", 5" and 6" valves are only available in flanged versions

**INSTALLATION**The valve is installed as normal with the special linkage attached vertically above the valve at a position C (see diagram) above the centre-line of the valve. The weight(s) are attached to the end of the linkage in a similar manner to the standard valve arrangement. (See fire valve datasheet)

The mounting bracket should be securely mounted to a wall or suitable structure, The bracket is provided with 2 x 12.5mm diameter holes.

If you have any questions or need any help then please contact our sales office.