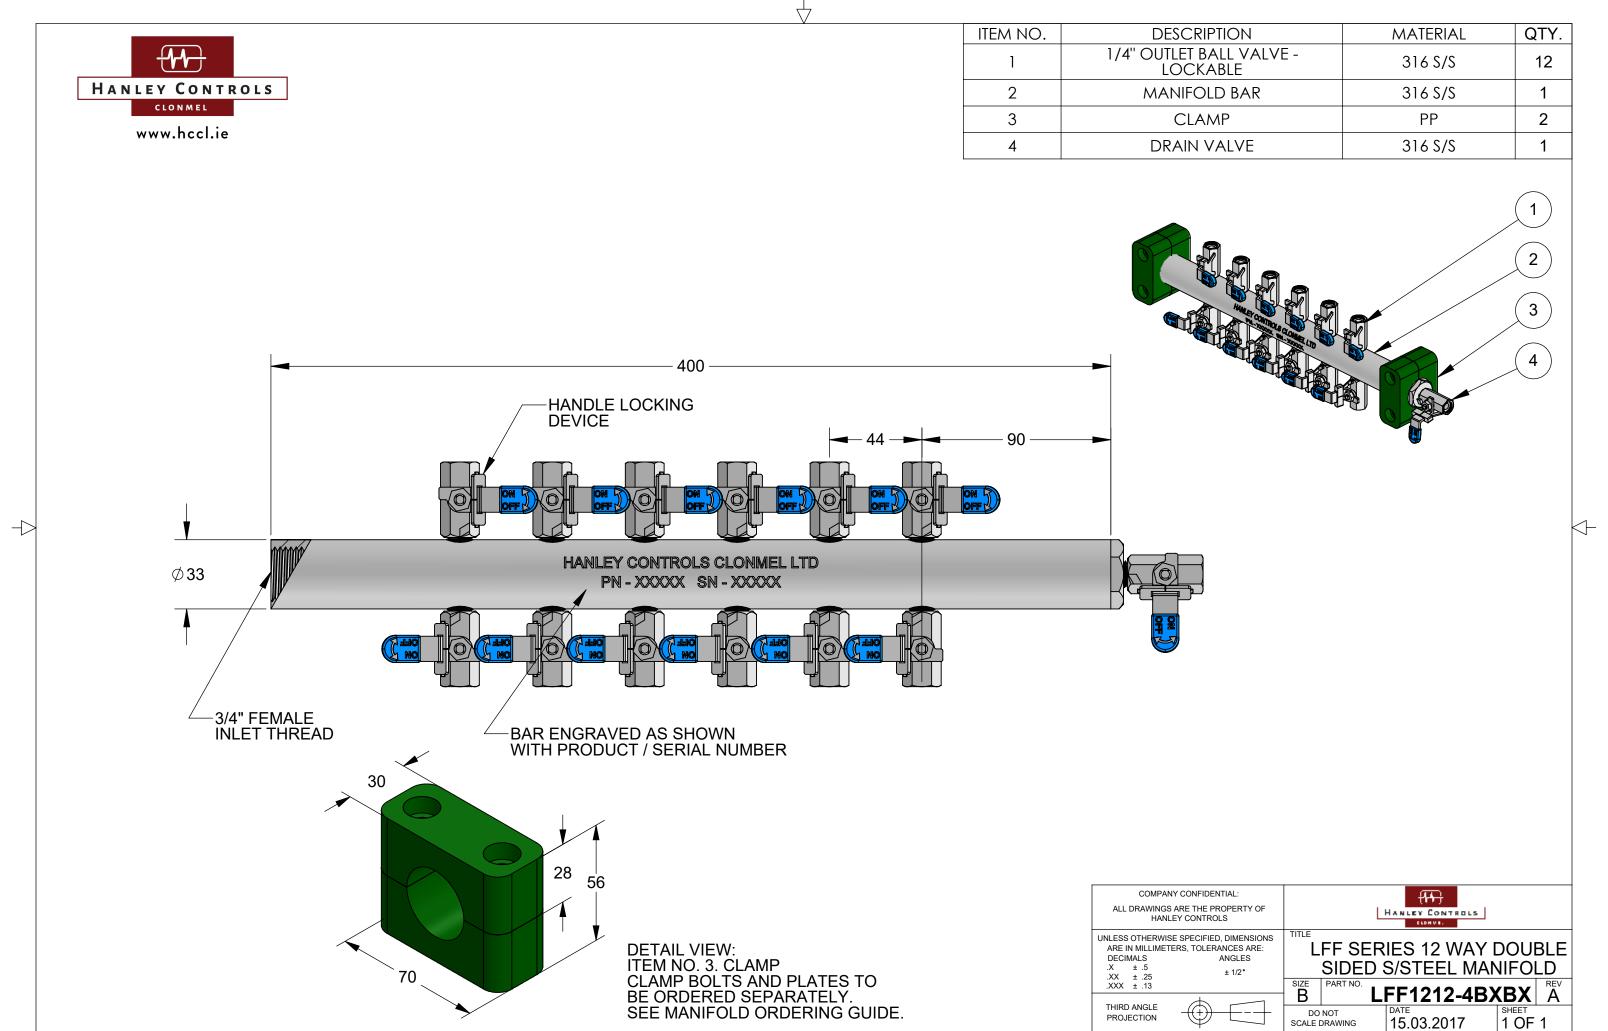

LF SERIES 5 WAY SINGLE SIDED S/STEEL MANIFOLD

<del>(14)</del>

2

 SIZE B
 PART NO.
 LF512-4BXBX
 REV A

 DO NOT SCALE DRAWING
 DATE 10.03.2017
 SHEET 1 OF 1

| ITEM NO. | DESCRIPTION                          | MATERIAL | QTY. |
|----------|--------------------------------------|----------|------|
| 1        | 1/4" OUTLET BALL VALVE -<br>LOCKABLE | 316 S/S  | 10   |
| 2        | MANIFOLD BAR                         | 316 S/S  | 1    |
| 3        | CLAMP                                | PP       | 2    |
| 4        | DRAIN VALVE                          | 316 S/S  | 1    |