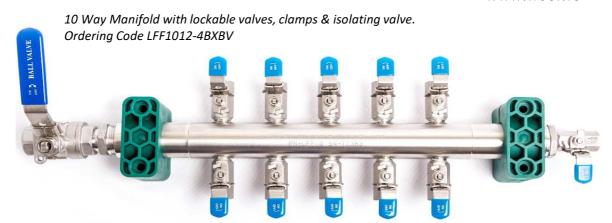

| ITEM NO. | DESCRIPTION                          | MATERIAL  | QTY. |
|----------|--------------------------------------|-----------|------|
| 1        | 1/4" OUTLET BALL VALVE -<br>LOCKABLE | 316 S/S   | 20   |
| 2        | MANIFOLD BAR                         | 316 S/S   | 1    |
| 3        | CLAMP                                | PP        | 2    |
| 4        | DRAIN VALVE                          | 316 \$/\$ | 1    |