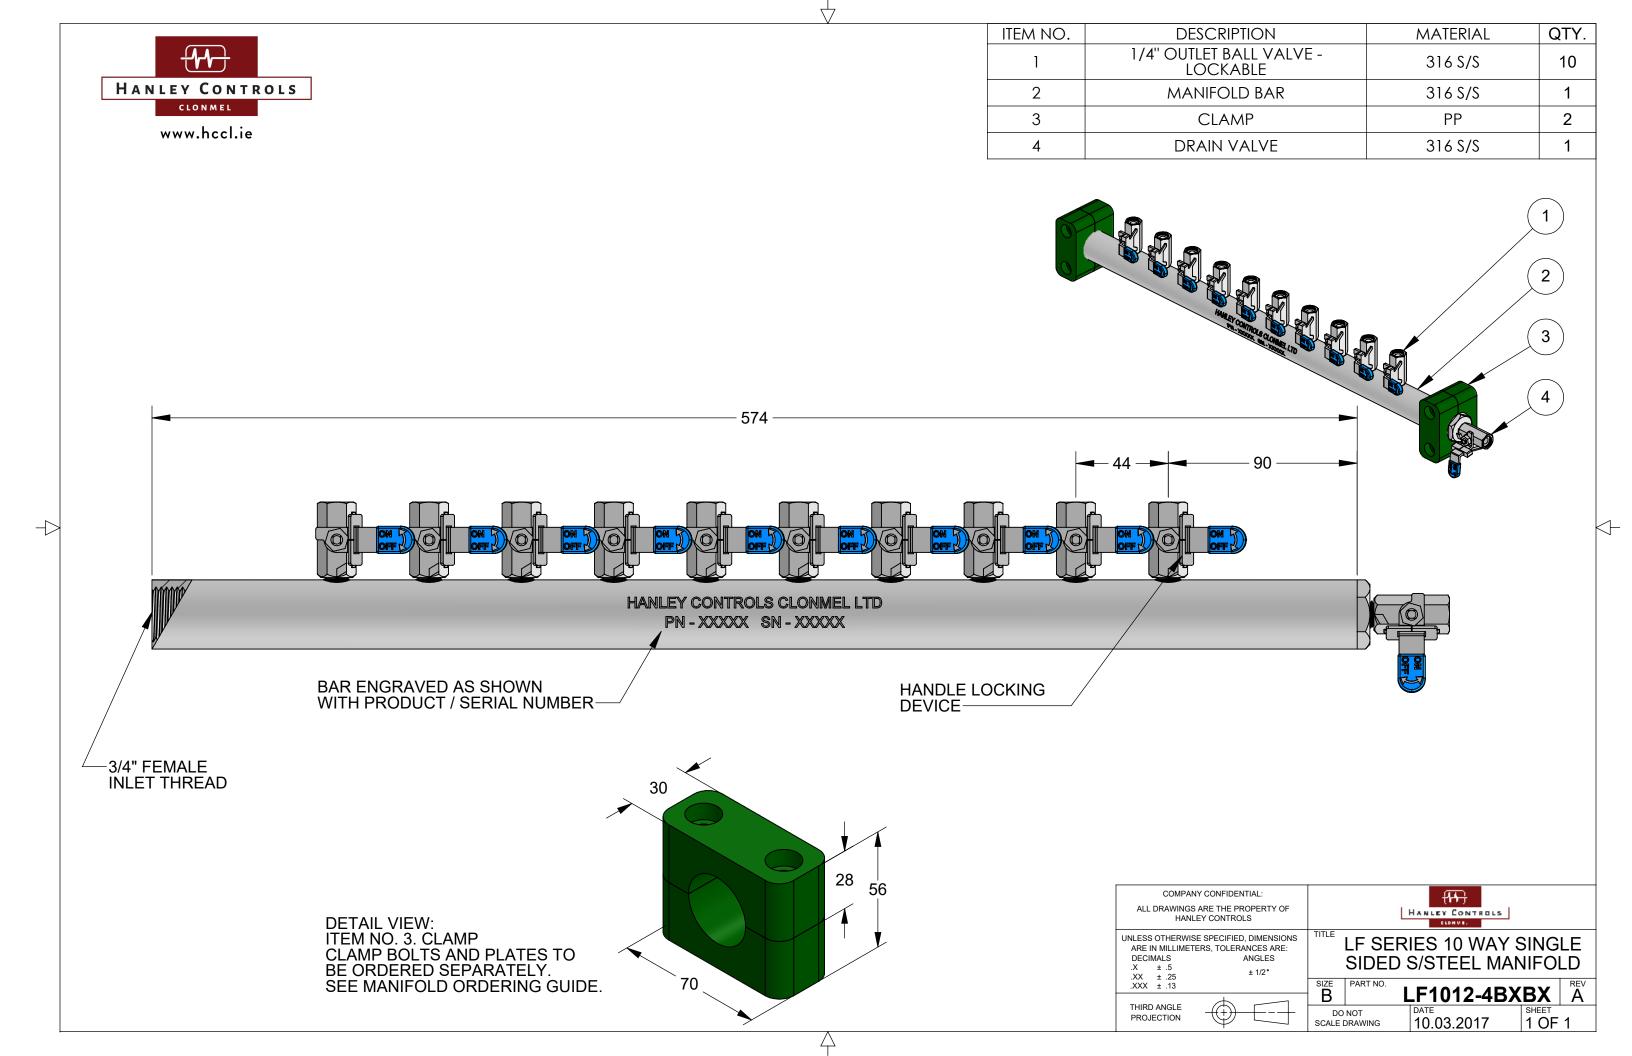

LF SERIES 5 WAY SINGLE SIDED S/STEEL MANIFOLD

<del>(14)</del>

2

 SIZE B
 PART NO.
 LF512-4BXBX
 REV A

 DO NOT SCALE DRAWING
 DATE 10.03.2017
 SHEET 1 OF 1

| ITEM NO. | DESCRIPTION                          | MATERIAL | QTY. |
|----------|--------------------------------------|----------|------|
| 1        | 1/4" OUTLET BALL VALVE -<br>LOCKABLE | 316 S/S  | 10   |
| 2        | MANIFOLD BAR                         | 316 S/S  | 1    |
| 3        | CLAMP                                | PP       | 2    |
| 4        | DRAIN VALVE                          | 316 S/S  | 1    |