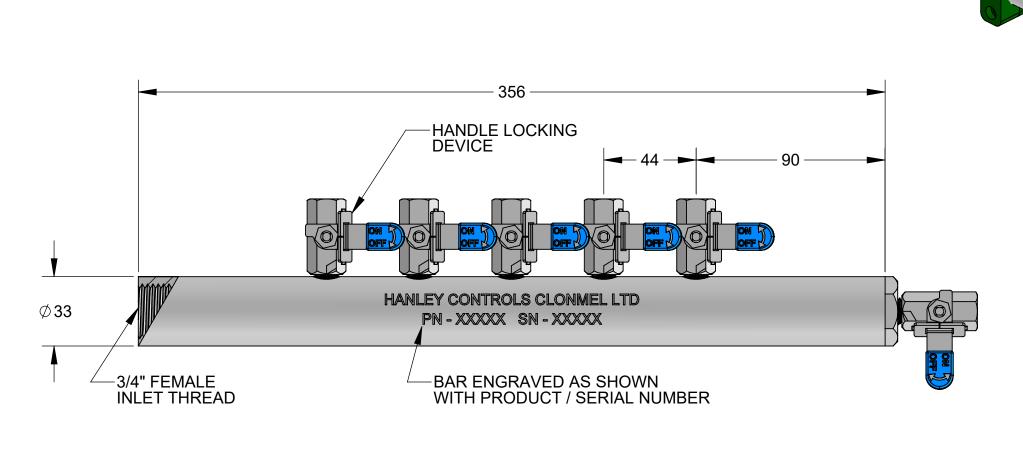

LF SERIES 5 WAY SINGLE SIDED S/STEEL MANIFOLD

<del>(14)</del>

2

 SIZE B
 PART NO.
 LF512-4BXBX
 REV A

 DO NOT SCALE DRAWING
 DATE 10.03.2017
 SHEET 1 OF 1

| ITEM NO. | DESCRIPTION                          | MATERIAL | QTY. |
|----------|--------------------------------------|----------|------|
| 1        | 1/4" OUTLET BALL VALVE -<br>LOCKABLE | 316 S/S  | 10   |
| 2        | MANIFOLD BAR                         | 316 S/S  | 1    |
| 3        | CLAMP                                | PP       | 2    |
| 4        | DRAIN VALVE                          | 316 S/S  | 1    |