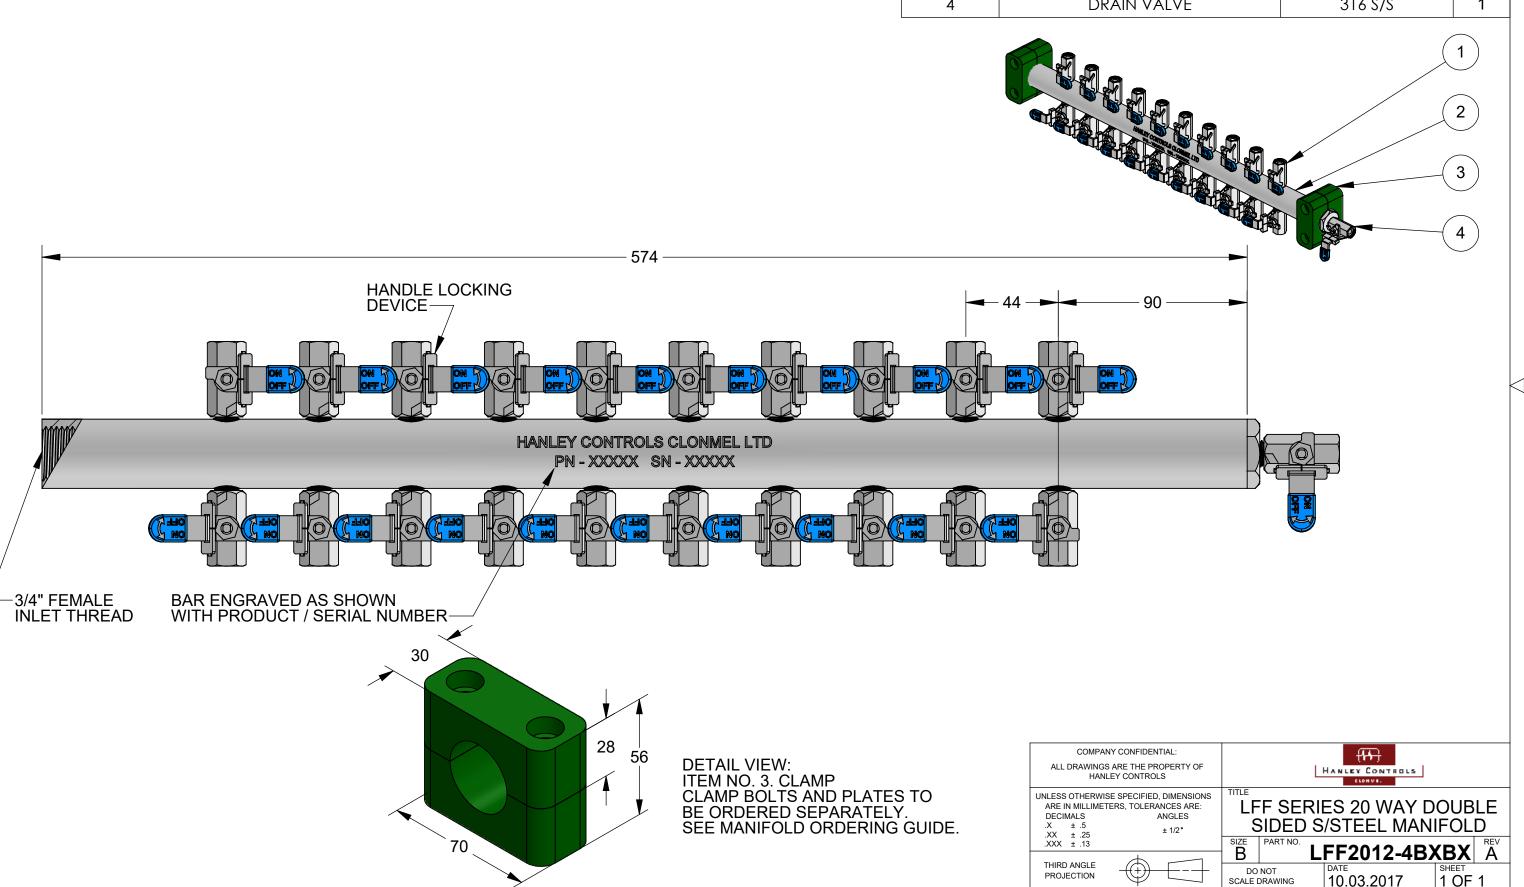

| ITEM NO. | DESCRIPTION                          | MATERIAL  | QTY. |
|----------|--------------------------------------|-----------|------|
| 1        | 1/4" OUTLET BALL VALVE -<br>LOCKABLE | 316 S/S   | 20   |
| 2        | MANIFOLD BAR                         | 316 S/S   | 1    |
| 3        | CLAMP                                | PP        | 2    |
| 4        | DRAIN VALVE                          | 316 \$/\$ | 1    |