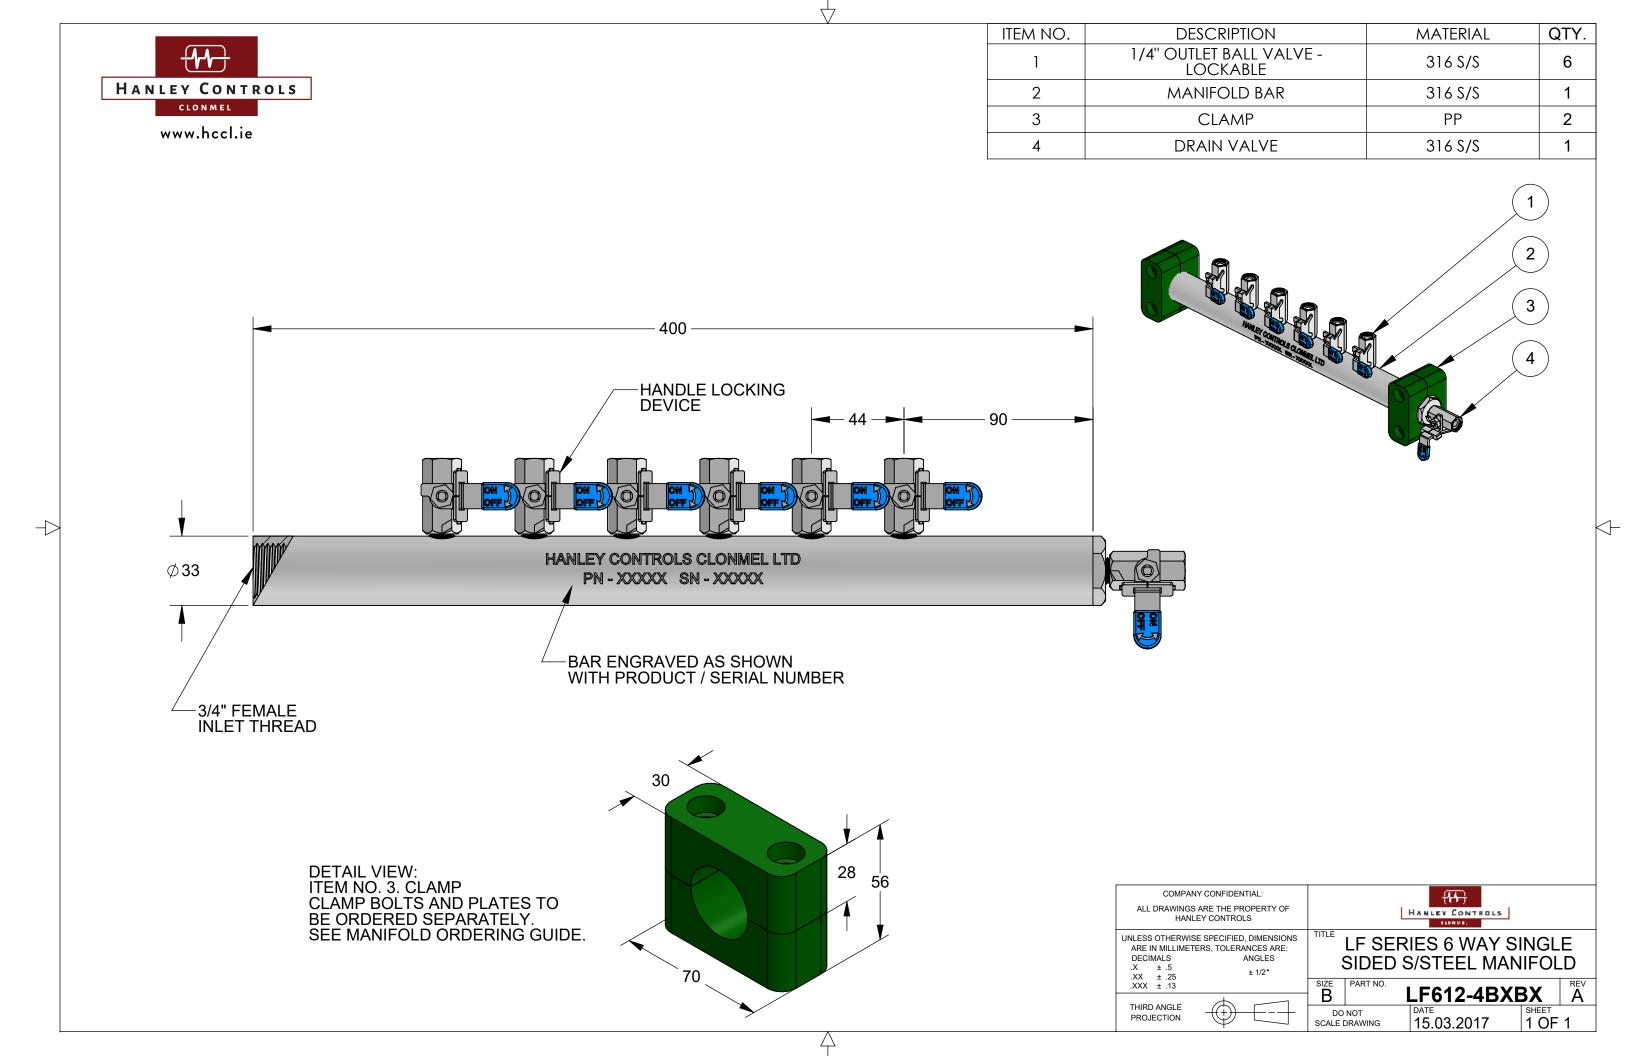

<sup>\*</sup> Other options available on request

| ITEM NO. | DESCRIPTION                       | MATERIAL | QTY. |
|----------|-----------------------------------|----------|------|
| 1        | 1/4" OUTLET BALL VALVE - LOCKABLE | 316 S/S  | 5    |
| 2        | MANIFOLD BAR                      | 316 S/S  | 1    |
| 3        | CLAMP                             | PP       | 2    |
| 4        | DRAIN VALVE                       | 316 S/S  | 1    |