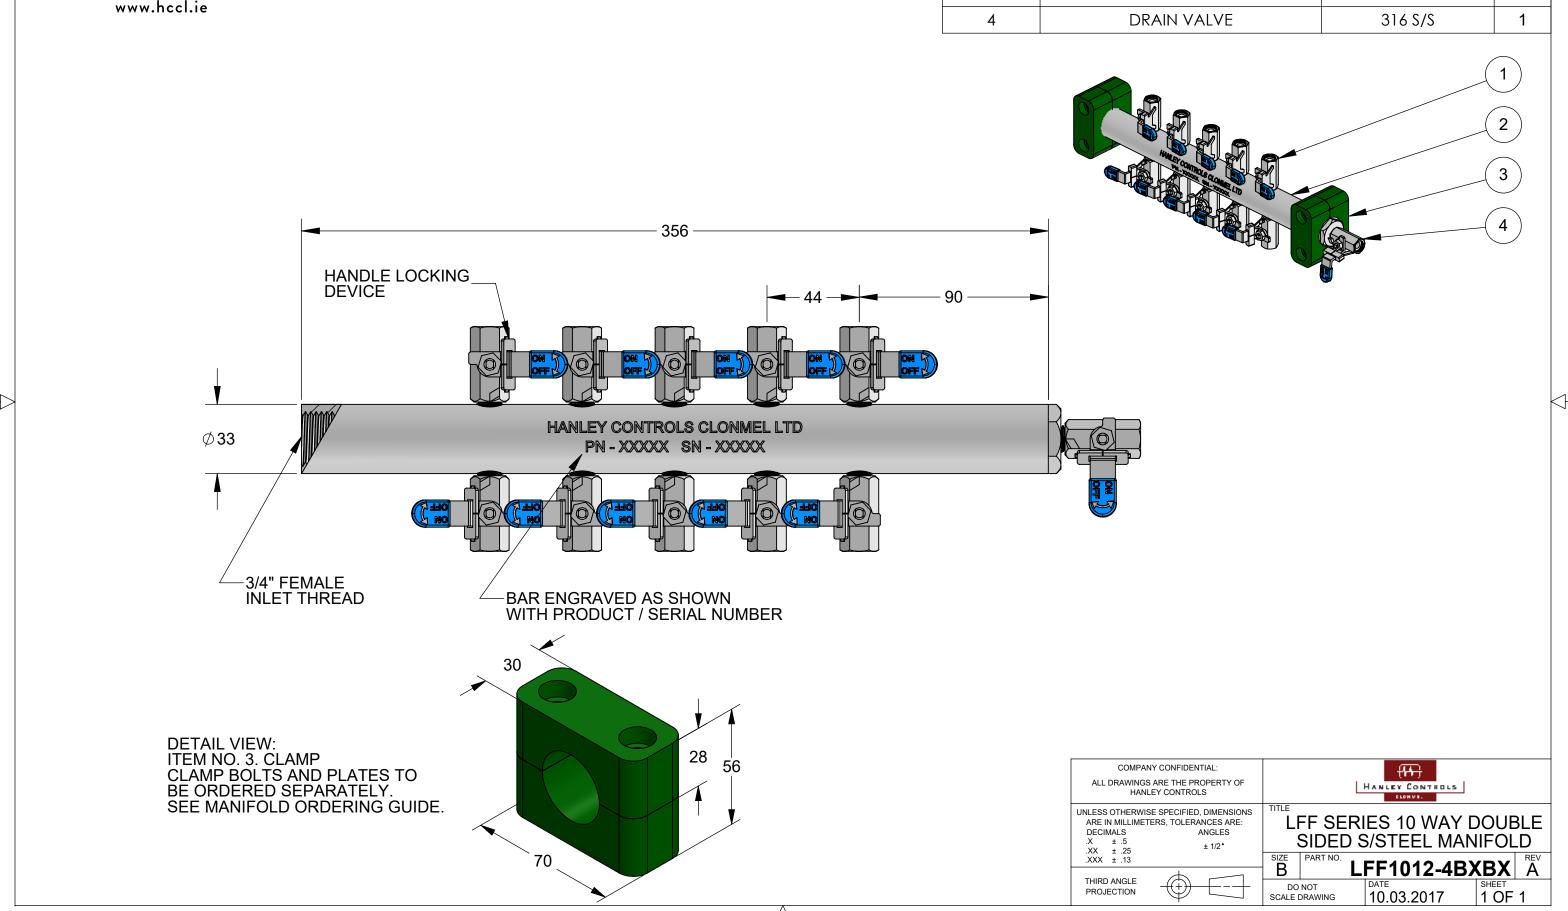

NFIDENTIAL:

ALL DRAWINGS ARE THE PROPERTY OF HANLEY CONTROLS

UNLESS OTHERWISE SPECIFIED, DIMENSIONS ARE IN MILLIMETERS, TOLERANCES ARE: DECIMALS ANGLES

X ± 5.5
XX ± .25
XXX ± .13

THIRD ANGLE

THIRD ANGLE

LF SERIES 5 WAY SINGLE SIDED S/STEEL MANIFOLD

<del>(14)</del>

2

 SIZE B
 PART NO.
 LF512-4BXBX
 REV A

 DO NOT SCALE DRAWING
 DATE 10.03.2017
 SHEET 1 OF 1











| ITEM NO. | DESCRIPTION                          | MATERIAL | QTY. |
|----------|--------------------------------------|----------|------|
| 1        | 1/4" OUTLET BALL VALVE -<br>LOCKABLE | 316 S/S  | 10   |
| 2        | MANIFOLD BAR                         | 316 S/S  | 1    |
| 3        | CLAMP                                | PP       | 2    |
| 4        | DRAIN VALVE                          | 316 S/S  | 1    |









| ITEM NO. | DESCRIPTION                          | MATERIAL  | QTY. |
|----------|--------------------------------------|-----------|------|
| 1        | 1/4" OUTLET BALL VALVE -<br>LOCKABLE | 316 S/S   | 20   |
| 2        | MANIFOLD BAR                         | 316 S/S   | 1    |
| 3        | CLAMP                                | PP        | 2    |
| 4        | DRAIN VALVE                          | 316 \$/\$ | 1    |