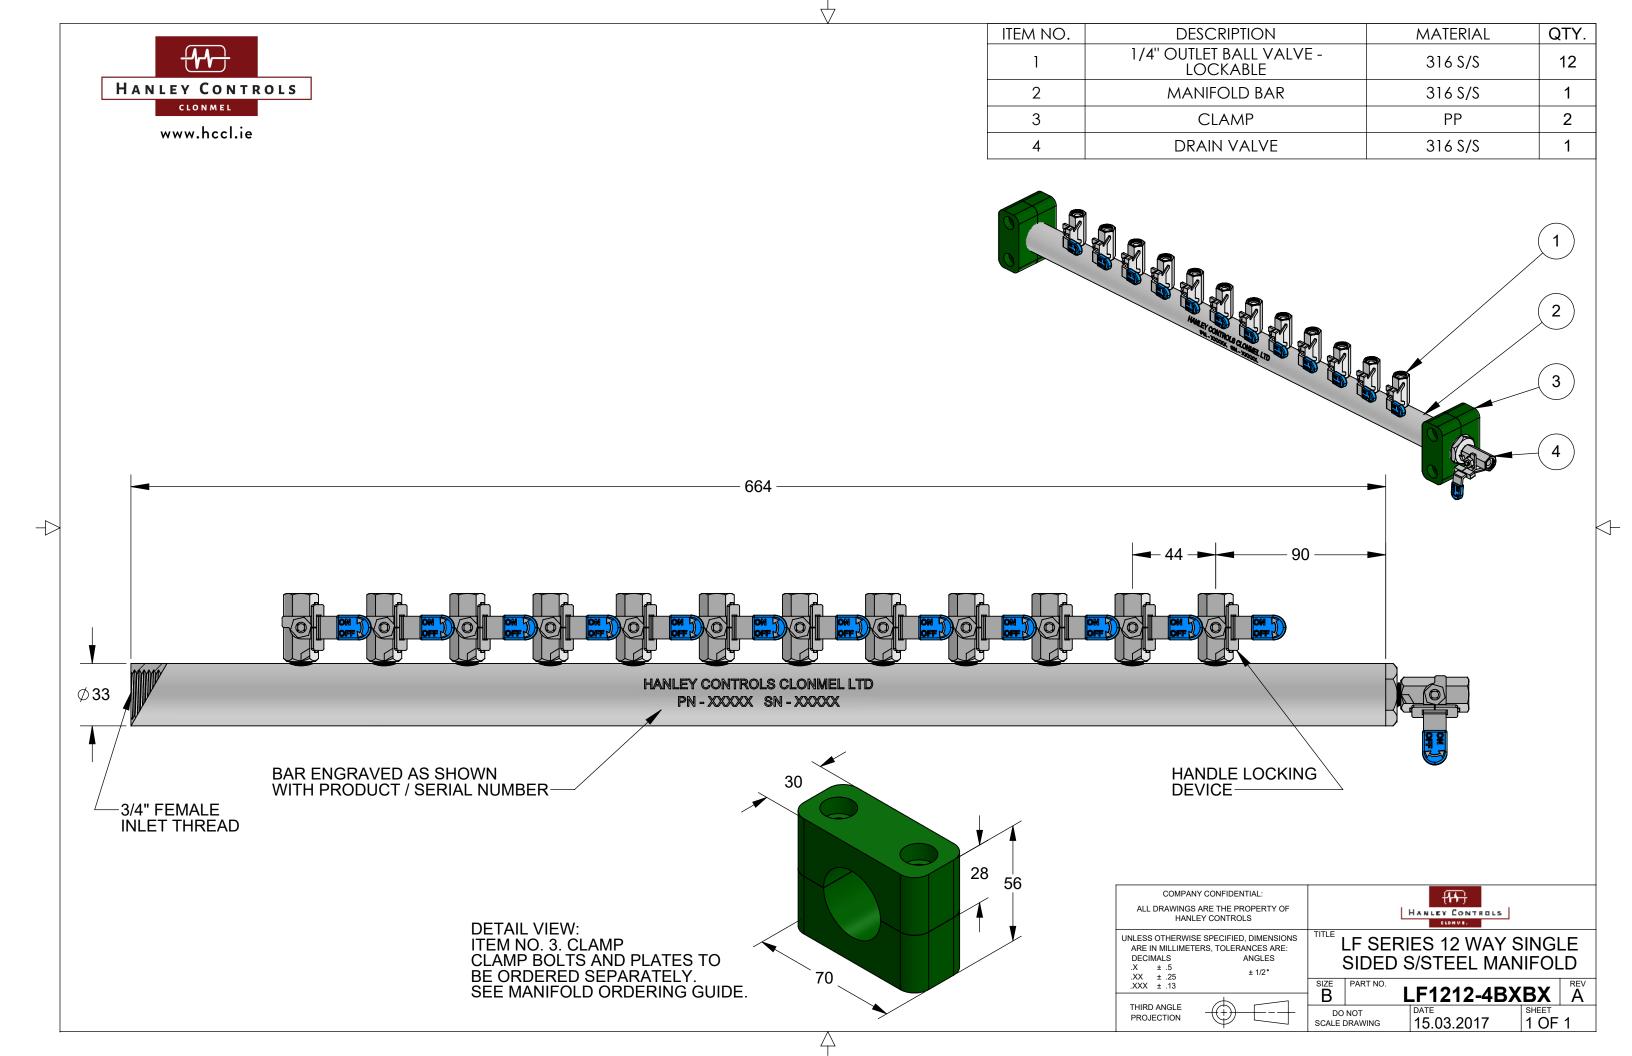

| ITEM NO. | DESCRIPTION                          | MATERIAL  | QTY. |
|----------|--------------------------------------|-----------|------|
| 1        | 1/4" OUTLET BALL VALVE -<br>LOCKABLE | 316 S/S   | 20   |
| 2        | MANIFOLD BAR                         | 316 S/S   | 1    |
| 3        | CLAMP                                | PP        | 2    |
| 4        | DRAIN VALVE                          | 316 \$/\$ | 1    |