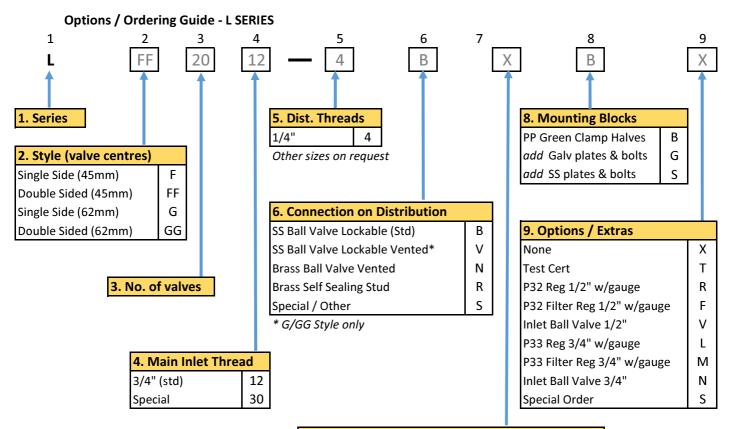

## **Manifold Ordering Guide**

## **Manufactured in Clonmel**

Inlet: 3/4"

www.hccl.ie

| 7. Parker Connection Options                   |   |
|------------------------------------------------|---|
| None                                           | Χ |
| Legris LF3000 Push-fit Stud (Brass/Plastic)    | 1 |
| Legris LF3600 Push-fit Stud (All plated Brass) | 2 |
| Legris LF3800 Push-fit Stud (SS316/303)        | 3 |
| Legris LF3900 Push-fit Stud (SS316)            | 4 |
| ALOK Compression metric - 6mm (SS316)          | 5 |
| ALOK Compression imperial - 1/4" (SS316)       | 6 |
| Special*                                       | 7 |

<sup>\*</sup> Other options available on request

| ITEM NO. | DESCRIPTION                       | MATERIAL | QTY. |
|----------|-----------------------------------|----------|------|
| 1        | 1/4" OUTLET BALL VALVE - LOCKABLE | 316 S/S  | 5    |
| 2        | MANIFOLD BAR                      | 316 S/S  | 1    |
| 3        | CLAMP                             | PP       | 2    |
| 4        | DRAIN VALVE                       | 316 S/S  | 1    |