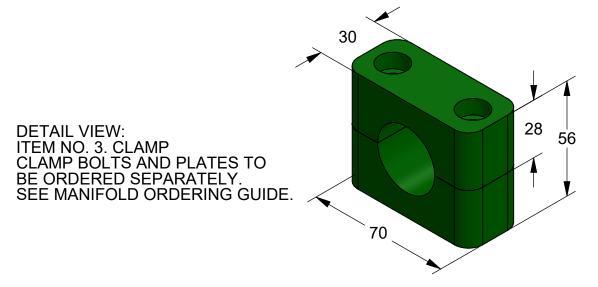

<sup>\*</sup> Other options available on request

| ITEM NO. | DESCRIPTION                       | MATERIAL | QTY. |
|----------|-----------------------------------|----------|------|
| 1        | 1/4" OUTLET BALL VALVE - LOCKABLE | 316 S/S  | 5    |
| 2        | MANIFOLD BAR                      | 316 S/S  | 1    |
| 3        | CLAMP                             | PP       | 2    |
| 4        | DRAIN VALVE                       | 316 S/S  | 1    |