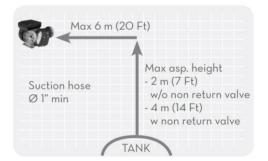

## **Technical Specification**

Supply Voltage (AC): 230v/110v 50/60Hz RPM: 2900 Power: 300w Amps: 3A Dimensions: 345 X 175 X 255 Machine Directive: 2006/42/EC Electromagnetic Compatibility Directive: 2014/30/EU Sound Output: 75dB Float Rate: Up to 56ltr/15gpm Weight: 7.4kg Connection thread: 1 BSP Female Max Suction distance 6M (20FT), > SUCTION HOSE Ø 1" MIN Max Suction height: 2M (7FT) Without NRV Max Suction height: 4M (14FT) With NRV