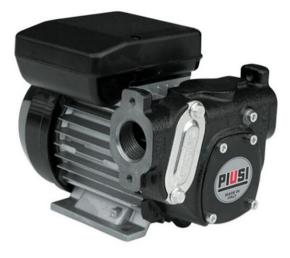

## Panther Diesel Transfer Pump

The PIUSI Panther pump series have been designed for reliable transfer of diesel fuel, typical applications include generator sets. They are equipped with a by-pass valve for precise adjustment of the quantity of flow transferred, while dispensing, with a flow rate of up to 56 l/min. The vane pump with sintered steel rotor and acetal resin vanes, and the induction motor with aluminum casing make this diesel electric pump suitable for **continuous cycle applications**, up to 30 minutes, resulting in a reliable and quality product. A thermal protection has been incorporated to protect the pump if the motor overloads.

## **Key Features & Operation**

- Integrated filter
- Self-priming
- Sintered steel rotor & acetal resin vanes
- Cast iron pump body with anti-corrosion paint
- Incorporated bypass valve & Viton lip seal
- Flow rate: 56ltr Per Min
- On/off switch
- Continuous running
- Thermal motor overload protection
- 1" F BSP inlet/outlet ports
- Protection grade: IP55
- Available in 230v/110v/400v