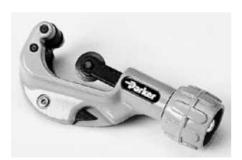

## Parker 218B-SS Tube Cutter

An adjustable tube cutter which produces a clean square end with no external burr and minimum internal burrs. The design of this cutter not only allows accurate positioning of the tubing onto the rollers but also allows the cutter wheel to be positioned both quickly and easily.

This cutter is suitable to be used on copper, aluminium, steel and stainless steel tubing from 1/8" to 1/8" O.D. and comes complete with a spare cutter wheel located on the handle.

Replacement cutting wheels available. Part no. 218B-WHEEL-SS