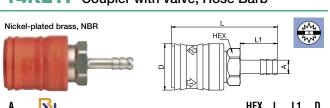

# **14KETF** Coupler with valve, Hose Barb

Self-Venting System

204

| A  | <u>د الع ا</u> | ПЕЛ | L  | LI | U  |
|----|----------------|-----|----|----|----|
| 6  | 14KETF06MPN    | 22  | 71 | 25 | 31 |
| 8  | 14KETF08MPN    | 22  | 71 | 25 | 31 |
| 9  | 14KETF09MPN    | 22  | 71 | 25 | 31 |
| 10 | 14KETF10MPN    | 22  | 71 | 25 | 31 |
| 13 | 14KETF13MPN    | 22  | 71 | 25 | 31 |