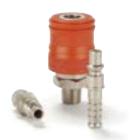

# Series 14 - Self-Venting Sleeve Technology

Nominal Diameter 5.5 = <u>25 mm<sup>2</sup></u>

Safety coupling with a self-venting system. Self-venting takes place during disconnection – no risk of pressurised hoses being tossed around. When the sleeve is pulled back, the plug is released yet remains locked in. The coupling valve closes and the air is vented from the air line at the same time. Only then, by operating the sleeve again, can uncoupling take place safely. The system fulfils the requirements of ISO 4414 – increased safety standards in the work place. The plastic sleeve does not scratch working surfaces.

### Self-Venting System