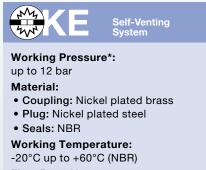

#### Safety Note

Reliable functioning can only be guaranteed in conjunction with original Parker Rectus plugs made of steel.

Flow Rate Air: 1.400 l/min.

inlet pressure 6 bar, pressure drop 0.5 bar

\* maximum static working pressure with design factor 4 to 1.