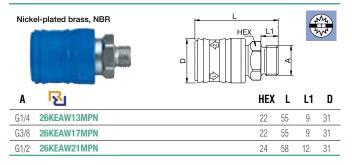

is vented from the air line at the same time. Only then, by operating the sleeve again, can uncoupling take place safely. The system fulfils the requirements of ISO 4414 – increased safety standards in the work place. The plastic sleeve does not scratch working surfaces.

- Available on request:
- with additional end connections

#### Safety Note

Reliable functioning can only be guaranteed in conjunction with original Parker Rectus plugs made of steel.



• Coupling: Nickel plated brass

- Plug: Nickel plated steel
- Seals: NBR

My

## **Working Temperature:** -20°C up to +60°C (NBR)

Flow Rate Air: 830 I/min. inlet pressure 6 bar, pressure drop 0.5 bar

\* maximum static working pressure with design factor 4 to 1.

### Self-Venting System

### **26KEAW** Coupler with valve, Male Thread



### 26KEIW Coupler with valve, Female Thread

| Nickel | I-plated brass, NBR |     |    |    |    |  |  |
|--------|---------------------|-----|----|----|----|--|--|
| Α      | <b>N</b>            | HEX | L  | L1 | D  |  |  |
| G1/4   | 26KEIW13MPN         | 22  | 57 | 9  | 31 |  |  |
| G3/8   | 26KEIW17MPN         | 22  | 57 | 9  | 31 |  |  |
| G1/2   | 26KEIW21MPN         | 24  | 60 | 12 | 31 |  |  |



# Self-Venting System

### 26KETF Coupler with valve, Hose Barb

| Nicke  | el-plated brass, NBR       | - L1     |          | 1        | XY<br>XY |
|--------|----------------------------|----------|----------|----------|----------|
| A      | R                          | HEX      | L        | L1       | D        |
|        |                            |          |          |          |